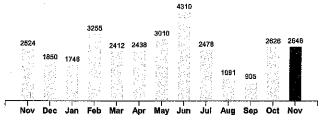

#### Your Electricity Use Over The Last 13 Months

| Comparisons      | Days<br>Service | KWH<br>Used | AVG<br>KWH/Day | Cost/Day |
|------------------|-----------------|-------------|----------------|----------|
| Current Billing  | 27              | 2646        | 98             | 14.40    |
| Previous Billing | 35              | 2626        | 75             | 10.30    |
| Last Year        | 30              | 2524        | 84             | 11.91    |