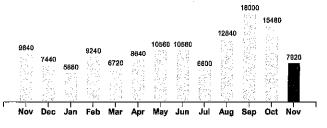

66.222 KW x 2.500000

7920 KWH x 0.022300

7995 KWH x 0.078000 623.61 1,031.54

Meter #:

Total:

Your Electricity Use Over The Last 13 Months

| Comparisons      | Days<br>Service | KWH<br>Used | AVG<br>KWH/Day | Cost/Day |
|------------------|-----------------|-------------|----------------|----------|
| Current Billing  | 26              | 7920        | 305            | 39.67    |
| Previous Billing | 33              | 15480       | 469            | 50.79    |
| Last Year        | 32              | 9840        | 308            | 38.05    |