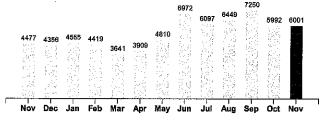

Your Electricity Use Over The Last 13 Months

| Comparisons      | Days<br>Service | KWH<br>Used | AVG<br>KWH/Day | Cost/Day |
|------------------|-----------------|-------------|----------------|----------|
| Current Billing  | 35              | 6001        | 171            | 24.36    |
| Previous Billing | 28              | 5992        | 214            | 26.96    |
| Last Year        | 38              | 4477        | 118            | 17.05    |