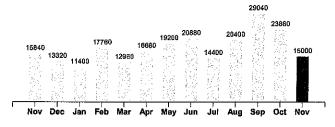

#### Your Electricity Use Over The Last 13 Months

| Comparisons      | Days<br>Service | KWH<br>Used | AVG<br>KWH/Day | Cost/Day |
|------------------|-----------------|-------------|----------------|----------|
| Current Billing  | 31              | 15000       | 484            | 59.48    |
| Previous Billing | 28              | 23880       | 853            | 93.31    |
| Last Year        | 32              | 15840       | 495            | 56.65    |