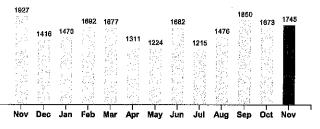

1965 KWH x 0.078000

153.27 275.90

Your Electricity Use Over The Last 13 Months

| Comparisons      | Days<br>Service | KWH<br>Used | AVG<br>KWH/Day | Cost/Day |
|------------------|-----------------|-------------|----------------|----------|
| Current Billing  | 31              | 1745        | 56             | 8.90     |
| Previous Billing | 29              | 1673        | 58             | 8.62     |
| Last Year        | 32              | 1927        | 60             | 8.91     |