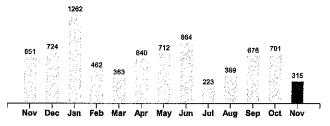

#### Your Electricity Use Over The Last 13 Months

| Comparisons      | Days<br>Service | KWH<br>Used | AVG<br>KWH/Day | Cost/Day |
|------------------|-----------------|-------------|----------------|----------|
| Current Billing  | 31              | 315         | 10             | 3.01     |
| Previous Billing | 28              | 701         | 25             | 5.87     |
| Last Year        | 32              | 651         | 20             | 4.90     |