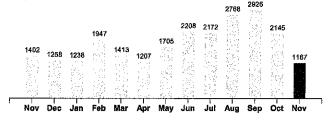

#### Your Electricity Use Over The Last 13 Months

| Comparisons      | Days<br>Service | KWH<br>Used | AVG<br>KWH/Day | Cost/Day |
|------------------|-----------------|-------------|----------------|----------|
| Current Billing  | 25              | 1167        | 47             | 8.91     |
| Previous Billing | 28              | 2145        | 77             | 10.77    |
| Last Year        | 32              | 1402        | 44             | 8.20     |