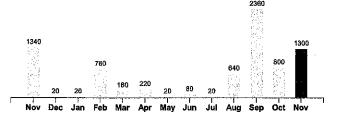

| Comparisons      | Days<br>Service | KWH<br>Used | AVG<br>KWH/Day | Cost/Day |
|------------------|-----------------|-------------|----------------|----------|
| Current Billing  | 29              | 1300        | 45             | 11.67    |
| Previous Billing | 28              | 800         | 29             | 8.14     |
| Last Year        | 32              | 1340        | 42             | 10.51    |