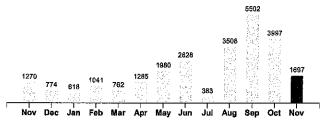

Your Electricity Use Over The Last 13 Months

Х

0

88073

| Comparisons      | Days<br>Service | KWH<br>Used | AVG<br>KWH/Day | Cost/Day |
|------------------|-----------------|-------------|----------------|----------|
| Current Billing  | 31              | 1697        | 55             | 9.38     |
| Previous Billing | 28              | 3997        | 143            | 18.03    |
| Last Year        | 32              | 1270        | 40             | 7.42     |