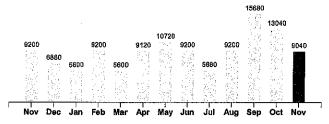

Previous Balance 1,462.55 Payment -1,462.55

9040 KWH x 0.022300

63.280 KW x 2.500000

9040 KWH x 0.078000

Your Electricity Use Over The Last 13 Months

| Comparisons      | Days<br>Service | KWH<br>Used | AVG<br>KWH/Day | Cost/Day |
|------------------|-----------------|-------------|----------------|----------|
| Current Billing  | 31              | 9040        | 292            | 36.29    |
| Previous Billing | 28              | 13040       | 466            | 52.23    |
| Last Year        | 32              | 9200        | 288            | 34.91    |