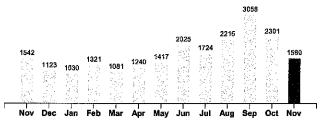

Total:

Your Electricity Use Over The Last 13 Months

| Comparisons      | Days<br>Service | KWH<br>Used | AVG<br>KWH/Day | Cost/Day |
|------------------|-----------------|-------------|----------------|----------|
| Current Billing  | 31              | 1560        | 50             | 7.12     |
| Previous Billing | 28              | 2301        | 82             | 10.37    |
| Last Year        | 31              | 1542        | 50             | 6.75     |