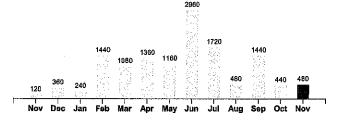

Account #: 19436-013

Service Address: 335 FM 1107

Service Description: BASEBALL FIELD

Current Reading Previous Reading 653

641

Multiplier Х 40

KWH Usage 480

Payment

Previous Balance

Rate: OUTDOOR RECREATIONAL LIGHTING

Service Dates: 10/14/19 - 11/12/19

124.71 -124.71

31128

137.10

Meter #:

Total:

**Distribution Charges** 

Monthly Service Charge 30.00 **Energy Charge** 480 KWH x 0.122700 58.90 1 Com HPS 100W 7.25 Generation & Transmission 525 KWH x 0.078000 40.95 **Current Amount Due** 137.10

Your Electricity Use Over The Last 13 Months

| Comparisons      | Days<br>Service | KWH<br>Used | AVG<br>KWH/Day | Cost/Day |
|------------------|-----------------|-------------|----------------|----------|
| Current Billing  | 29              | 480         | 17             | 4.73     |
| Previous Billing | 29              | 440         | 15             | 4.30     |
| Last Year        | 29              | 120         | 4              | 2.20     |