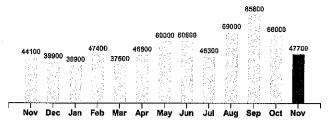

| Comparisons      | Days<br>Service | KWH<br>Used | AVG<br>KWH/Day | Cost/Day |
|------------------|-----------------|-------------|----------------|----------|
| Current Billing  | 31              | 47700       | 1539           | 181.27   |
| Previous Billing | 28              | 66000       | 2357           | 249.68   |
| Last Year        | 28              | 44100       | 1575           | 178.19   |