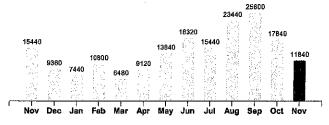

Account #: 19436-014

Service Address: 500 S 4TH ST

Service Description: GYMNASIUM

| Account #: 19436-014              | Billing Date: | 11/22/19 |
|-----------------------------------|---------------|----------|
| Current Amount Due 12/17/19       |               | 1,589.07 |
| Current Amount Due After 12/17/19 | )             | 1,589.07 |
| Total Due Now                     |               | 1,589.07 |

Service Dates: 10/14/19 - 11/17/19

Meter #: 63067

Total:

11/05/19 - 11/17/19

Rate: MEDIUM COMMERCIAL

1,589.07

Jsage Previous Balance

2,094.20

Current Reading Previous Reading Multiplier KWH Usage
46 - 0 X 80 = 3680
12456 - 12354 X 80 = 8160

Payment -2,094.20

#### **Distribution Charges**

| Current Amount Due        |                      | 1,589.07 |
|---------------------------|----------------------|----------|
| Generation & Transmission | 13030 KWH x 0.078000 | 1,016.34 |
| 7 Com HPS 400W            |                      | 73.50    |
| Demand Charge             | 70.080 KW x 2.500000 | 175.20   |
| Energy Charge             | 11840 KWH x 0.022300 | 264.03   |
| Monthly Service Charge    |                      | 60.00    |

#### Your Electricity Use Over The Last 13 Months

| Comparisons      | Days<br>Service | KWH<br>Used | AVG<br>KWH/Day | Cost/Day |
|------------------|-----------------|-------------|----------------|----------|
| Current Billing  | 34              | 11840       | 348            | 46.74    |
| Previous Billing | 28              | 17840       | 637            | 74.79    |
| Last Year        | 31              | 15440       | 498            | 63.63    |