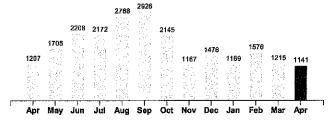

#### Your Electricity Use Over The Last 13 Months

| Comparisons      | Days<br>Service | KWH<br>Used | AVG<br>KWH/Day | Cost/Day |
|------------------|-----------------|-------------|----------------|----------|
| Current Billing  | 29              | 1141        | 39             | 7.68     |
| Previous Billing | 27              | 1215        | 45             | 9.15     |
| Last Year        | 28              | 1207        | 43             | 7.71     |