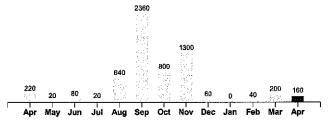

Your Electricity Use Over The Last 13 Months

| Comparisons      | Days<br>Service | KWH<br>Used | AVG<br>KWH/Day | Cost/Day |
|------------------|-----------------|-------------|----------------|----------|
| Current Billing  | 29              | 356         | 12             | 3.50     |
| Previous Billing | 27              | 427         | 16             | 4.29     |
| Last Year        | 28              | 640         | 23             | 5.45     |