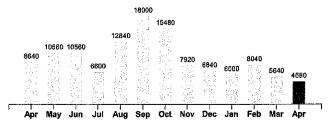

#### Your Electricity Use Over The Last 13 Months

| Comparisons      | Days<br>Service | KWH<br>Used | AVG<br>KWH/Day | Cost/Day |
|------------------|-----------------|-------------|----------------|----------|
| Current Billing  | 29              | 4680        | 161            | 23.34    |
| Previous Billing | 27              | 5640        | 209            | 28.64    |
| Last Year        | 28              | 8640        | 309            | 36.62    |