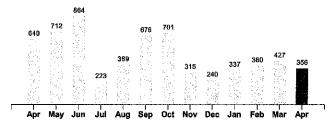

Account #: 19436-026

1827

Service Address: SCHOOL & 6TH ST

Service Description: TENNIS COURTS

Current Reading Previous Reading 1471

Multiplier 1

Х

KWH Usage 356

Your Electricity Use Over The Last 13 Months

| Comparisons      | Days<br>Service | KWH<br>Used | AVG<br>KWH/Day | Cost/Day |
|------------------|-----------------|-------------|----------------|----------|
| Current Billing  | 29              | 356         | 12             | 3.50     |
| Previous Billing | 27              | 427         | 16             | 4.29     |
| Last Year        | 28              | 640         | 23             | 5.45     |