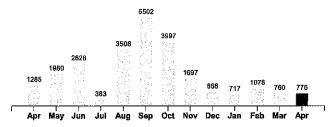

Your Electricity Use Over The Last 13 Months

3976

| Comparisons      | Days<br>Service | KWH<br>Used | AVG<br>KWH/Day | Cost/Day |
|------------------|-----------------|-------------|----------------|----------|
| Current Billing  | 29              | 776         | 27             | 6.73     |
| Previous Billing | 27              | 760         | 28             | 7.12     |
| Last Year        | 28              | 1285        | 46             | 8.51     |