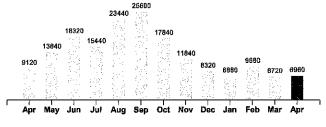

10.50

**Current Amount Due** 

2,633.67 4,097.30

Your Electricity Use Over The Last 13 Months

| Comparisons      | Days<br>Service | KWH<br>Used | AVG<br>KWH/Day | Cost/Day |
|------------------|-----------------|-------------|----------------|----------|
| Current Billing  | 29              | 33000       | 1138           | 141.29   |
| Previous Billing | 27              | 35100       | 1300           | 159.41   |
| Last Year        | 28              | 46800       | 1671           | 180.34   |