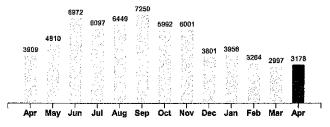

Account #: 19436-025

Service Address: 504 S 6TH ST-AG/SCIENCE BLDG

Service Description: AG/SCIENCE BUILDING

78320

Current Reading Previous Reading

75142

Multiplier 1

**KWH Usage** 3178

Your Electricity Use Over The Last 13 Months

| Comparisons      | Days<br>Service | KWH<br>Used | AVG<br>KWH/Day | Cost/Day |
|------------------|-----------------|-------------|----------------|----------|
| Current Billing  | 29              | 3178        | 110            | 17.34    |
| Previous Billing | 27              | 2997        | 111            | 20.42    |
| Last Year        | 28              | 3909        | 140            | 19.40    |