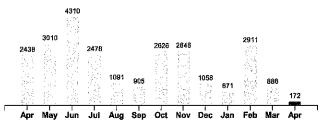

Your Electricity Use Over The Last 13 Months

| Comparisons      | Days<br>Service | KWH<br>Used | AVG<br>KWH/Day | Cost/Day |
|------------------|-----------------|-------------|----------------|----------|
| Current Billing  | 29              | 172         | 6              | 2.98     |
| Previous Billing | 27              | 886         | 33             | 6.43     |
| Last Year        | 30              | 2438        | 81             | 11.30    |