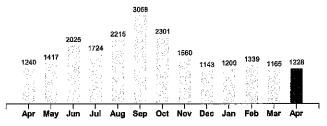

30.00

Your Electricity Use Over The Last 13 Months

| Comparisons      | Days<br>Service | KWH<br>Used | AVG<br>KWH/Day | Cost/Day |
|------------------|-----------------|-------------|----------------|----------|
| Current Billing  | 29              | 1228        | 42             | 6.21     |
| Previous Billing | 27              | 1165        | 43             | 6.38     |
| Last Year        | 29              | 1240        | 43             | 5.87     |