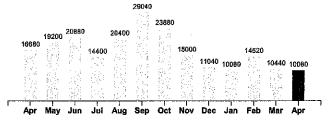

Generation & Transmission

10190 KWH x 0.078000

794.82

**Current Amount Due** 

1,359.36

Your Electricity Use Over The Last 13 Months

| Comparisons      | Days<br>Service | KWH<br>Used | AVG<br>KWH/Day | Cost/Day |
|------------------|-----------------|-------------|----------------|----------|
| Current Billing  | 29              | 10080       | 348            | 46.87    |
| Previous Billing | 27              | 10440       | 387            | 51.66    |
| Last Year        | 28              | 16680       | 596            | 66.65    |