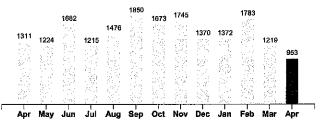

Your Electricity Use Over The Last 13 Months

| Comparisons      | Days<br>Service | KWH<br>Used | AVG<br>KWH/Day | Cost/Day |
|------------------|-----------------|-------------|----------------|----------|
| Current Billing  | 29              | 953         | 33             | 6.18     |
| Previous Billing | 27              | 1219        | 45             | 7.84     |
| Last Year        | 29              | 1311        | 45             | 7.21     |