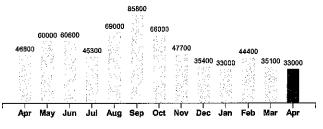

10.50

**Current Amount Due** 

2,633.67 4,097.30

Your Electricity Use Over The Last 13 Months

| Comparisons      | Days<br>Service | KWH<br>Used | AVG<br>KWH/Day | Cost/Day |
|------------------|-----------------|-------------|----------------|----------|
| Current Billing  | 29              | 33000       | 1138           | 141.29   |
| Previous Billing | 27              | 35100       | 1300           | 159.41   |
| Last Year        | 28              | 46800       | 1671           | 180.34   |