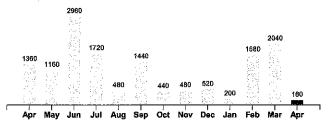

Your Electricity Use Over The Last 13 Months

| Comparisons      | Days<br>Service | KWH<br>Used | AVG<br>KWH/Day | Cost/Day |
|------------------|-----------------|-------------|----------------|----------|
| Current Billing  | 29              | 160         | 6              | 2.51     |
| Previous Billing | 27              | 2040        | 76             | 16.67    |
| Last Year        | 27              | 1360        | 50             | 11.15    |