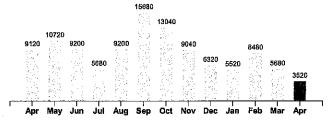

552.68

Your Electricity Use Over The Last 13 Months

| Comparisons      | Days<br>Service | KWH<br>Used | AVG<br>KWH/Day | Cost/Day |
|------------------|-----------------|-------------|----------------|----------|
| Current Billing  | 29              | 3520        | 121            | 19.06    |
| Previous Billing | 27              | 5680        | 210            | 28.49    |
| Last Year        | 28              | 9120        | 326            | 37.39    |